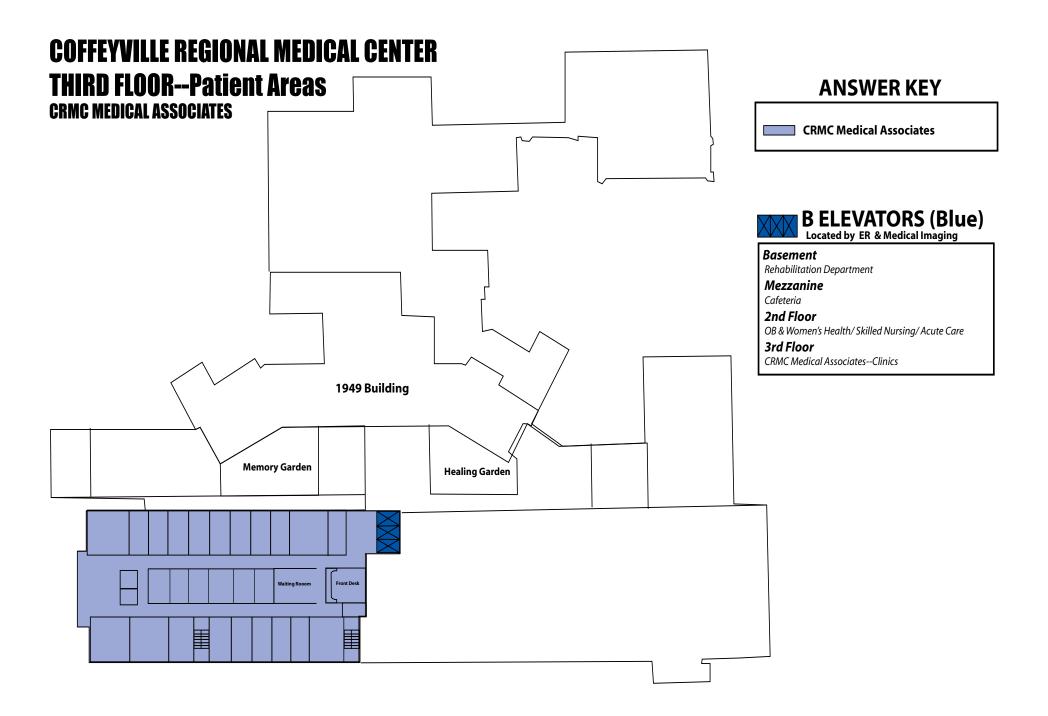

## **ANSWER KEY**

Basement Rehabilitation Department Mezzanine Cafeteria 2nd Floor OB & Women's Health/Skilled Nursing/ Acute Care 3rd Floor CRMC Medical Associates--Clinics

**Mezzanine** Cafeteria

**2nd Floor** OB & Women's Health/ Skilled Nursing/ Acute Care

**3rd Floor** CRMC Medical Associates--Clinics