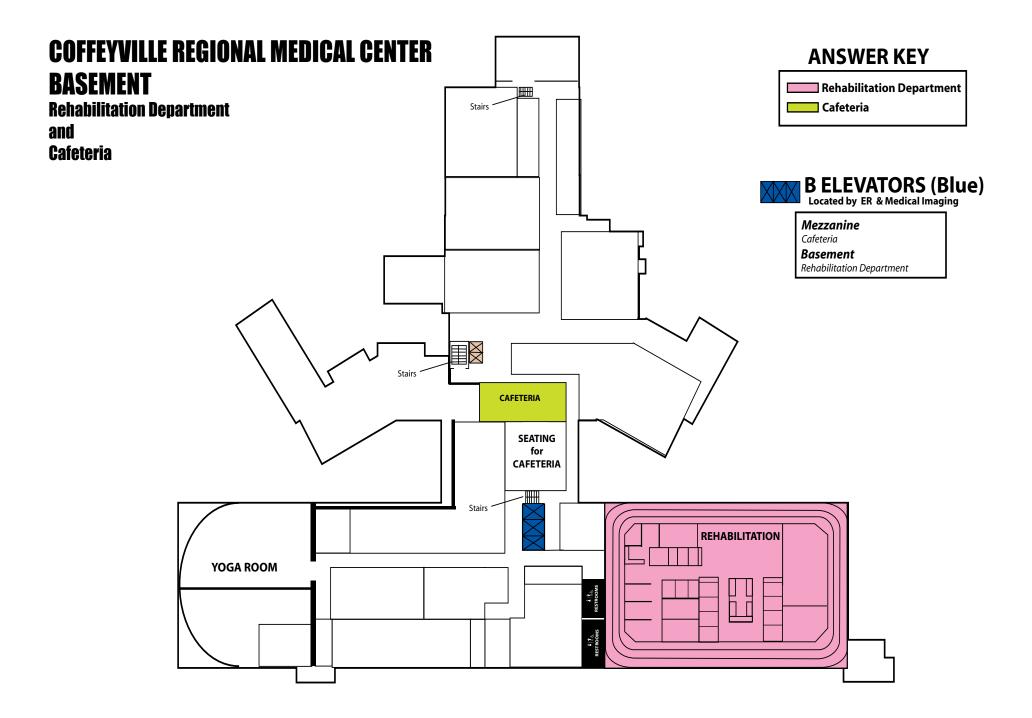

## **ANSWER KEY**

Basement Rehabilitation Department Mezzanine Cafeteria 2nd Floor OB & Women's Health/Skilled Nursing/ Acute Care 3rd Floor CRMC Medical Associates--Clinics

**2nd Floor** Administration /Accounting

**3rd Floor** Human Resources / IS Basement

Cafeteria Facilities Management Housekeeping Materials Management

**4th Floor** Business & Industry

**Basement** Rehabilitation Department

**Mezzanine** Cafeteria

**2nd Floor** OB & Women's Health/ Skilled Nursing/ Acute Care

**3rd Floor** CRMC Medical Associates--Clinics