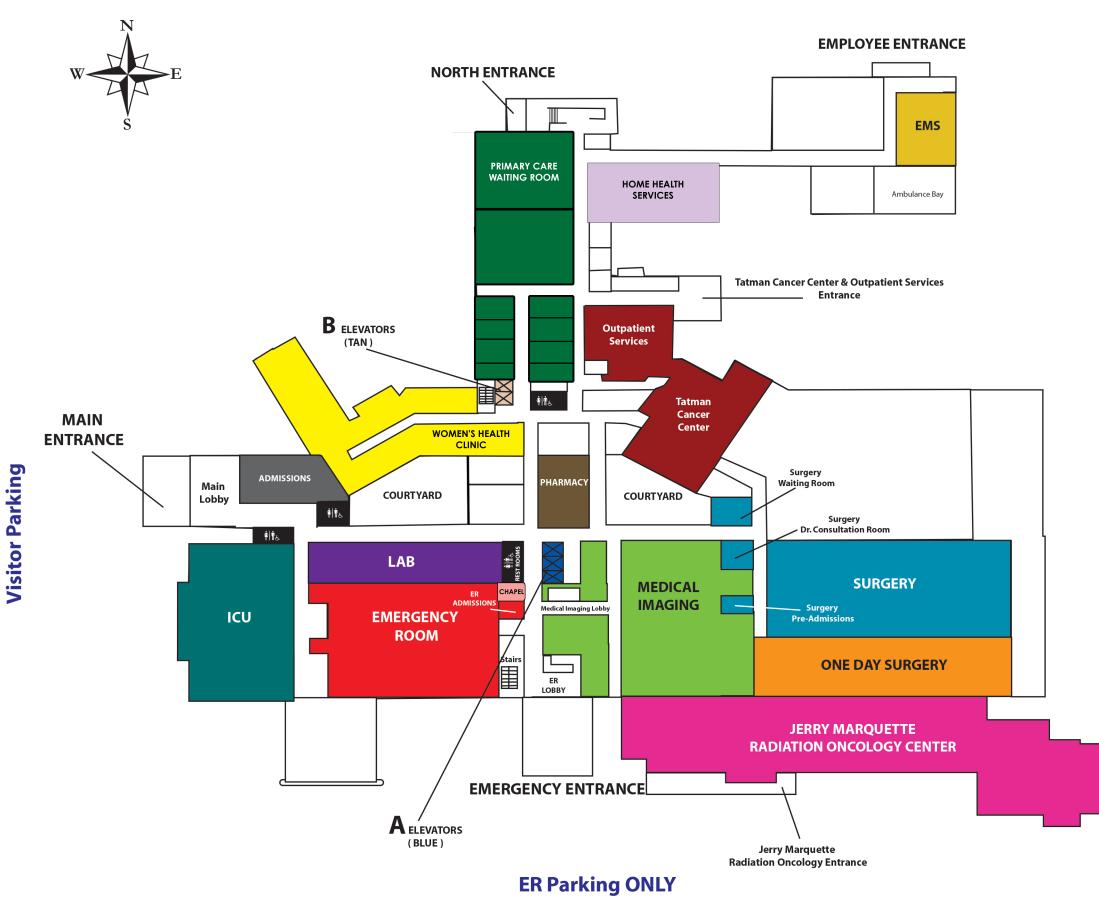

## COFFEYVILLE REGIONAL MEDICAL CENTER FIRST FLOOR Employee/V

**Employee/Visitor Parking** 

## **ANSWER KEY**

| Home Health Primary Care                   |
|--------------------------------------------|
| EMS Headquarters                           |
| Cardiac Rehab                              |
| Cardiopulmonary & Respiratory              |
| Tatman Cancer Center & Outpatient Services |
| Women's Health Clinic                      |
| CRMC Chapel                                |
| Pharmacy                                   |
| Medical Imaging                            |
| Lab                                        |
| Emergency Room                             |
|                                            |
| Admissions                                 |
| Surgery                                    |
| One Day Surgery                            |
| Jerry Marquette Radiation Oncology Center  |