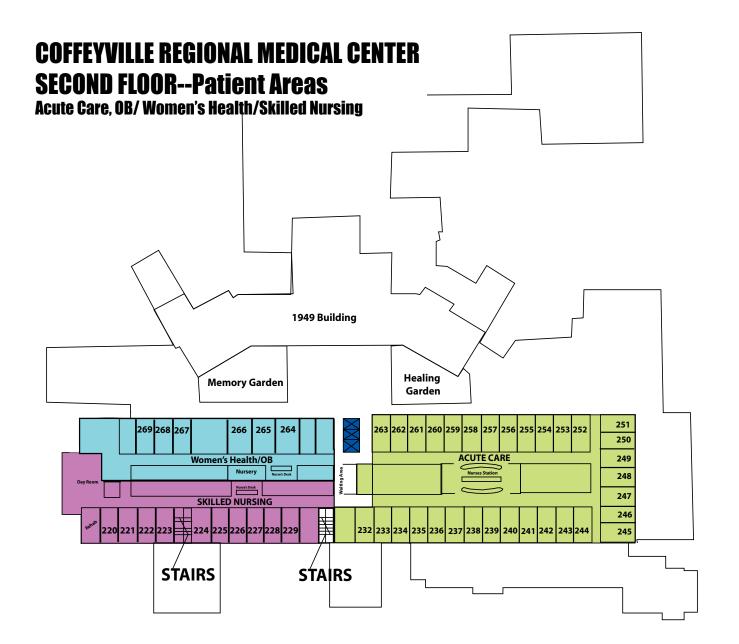

## **ANSWER KEY**

Basement Rehabilitation Department Mezzanine Cafeteria 2nd Floor OB & Women's Health/Skilled Nursing/ Acute Care 3rd Floor CRMC Medical Associates--Clinics

**Mezzanine** Cafeteria

**2nd Floor** OB & Women's Health/ Skilled Nursing/ Acute Care

**3rd Floor** CRMC Medical Associates--Clinics